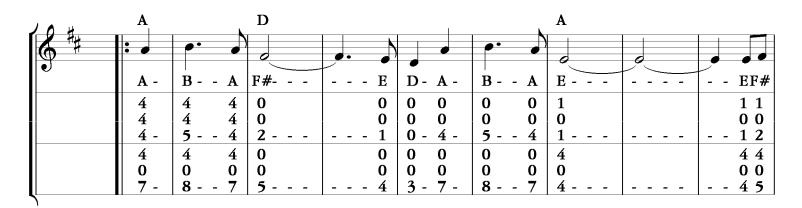

## **Bold Riley**

Mountain Dulcimer: D-A-dd and D-A-AA

Arrangement: Steve Smith

| J A 4 | ı   | D        | ı   | G   | D    | A |      |
|-------|-----|----------|-----|-----|------|---|------|
|       | •   |          |     |     |      |   |      |
| Notes | A - | D - A A  | D D | G A | F# D | E | E F# |
| D     | 0   | 0 0 0    | 0 0 | 0 0 | 0 0  | 1 | 1 1  |
| l A   | 0   | 0 0 0    | 0 0 | 1 1 | 0 0  | 0 | 0 0  |
| dd    | 4 - | 7 - 4 4  | 0 0 | 3 4 | 2 0  | 1 | 12   |
| D     | 0   | 0 0 0    | 0 0 | 5 5 | 0 0  | 4 | 4 4  |
| A     | 0   | 0 0 0    | 0 0 | 0 0 | 0 0  | 0 | 0 0  |
| AA    | 7 - | 10 - 7 7 | 3 3 | 67  | 5 3  | 4 | 4 5  |