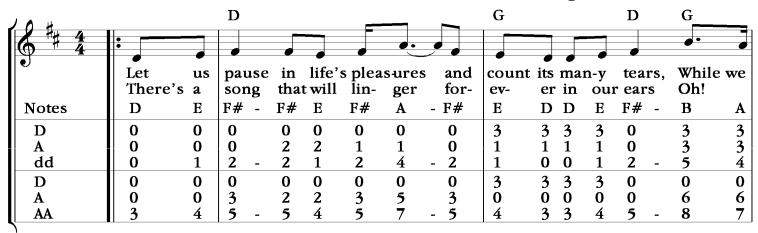

Mountain Dulcimer: D-A-dd and D-A-AA

Stephen Foster Arrangement: Steve Smith

| 104 | 1 | G     |    |     |       | D   |     | G   | $\mathbf{D}$ |    |     |     | Em   | A      |    | D    |    |   |  |
|-----|---|-------|----|-----|-------|-----|-----|-----|--------------|----|-----|-----|------|--------|----|------|----|---|--|
|     | # |       |    | F   |       |     |     | P   |              |    |     |     |      |        | =  |      |    |   |  |
| 9   |   |       |    | 1   |       |     |     | Obl | TT           | .1 | Т:  |     |      |        |    | 0.   | _  |   |  |
|     |   | round | my | car | )-111 | aoc | or; | Oh! | Har          | a  | 11m | es, | come | a-gain | no | more | e. |   |  |
|     |   | E     | D  | D   | E     | F#  | -   | В - | A            | -  | F#  | -   | F#   | DE     | D  | D    |    | - |  |
|     |   | 3     | 3  | 3   | 3     | 0   |     | 3   | 0            |    | 0   |     | 1    | 1 1    | 1  | 0    |    |   |  |
|     |   | 1     | 1  | 1   | 1     | 0   |     | 3   | 0            |    | 0   |     | 1    | 1 0    | 0  | 0    |    |   |  |
|     |   | 1     | 0  | 0   | 1     | 2   | -   | 5 - | 4            | -  | 2   | -   | 2    | 0 1    | 0  | 0    |    | - |  |
|     |   | 3     | 3  | 3   | 3     | 0   |     | 0   | 0            |    | 0   |     | 3    | 3 4    | 4  | 0    |    |   |  |
|     |   | 0     | 0  | 0   | 0     | 0   |     | 6   | 5            |    | 3   |     | 0    | 0 0    | 0  | 0    |    |   |  |
| Ų   |   | 4     | 3  | 3   | 4     | 5   | -   | 8 - | 7            | -  | 5   | -   | 5    | 3 4    | 3  | 3    |    | - |  |