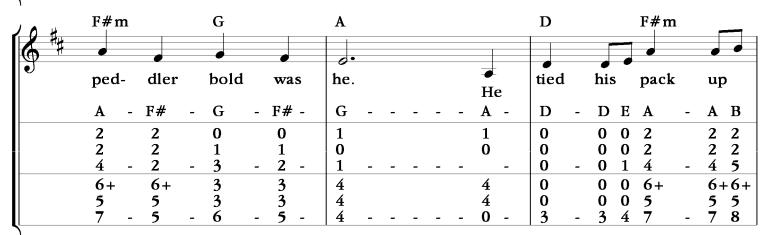

## The Bold Peddler

Mountain Dulcimer: D-A-dd and D-A-AA

Niles No. 46 Arrangement: Steve Smith

| J A 4  |      |    | D   |   |              |   |     |   | G   |   | $\mathbf{A}_{_{_{ }}}$ |   |   |   |   |   |    |   |
|--------|------|----|-----|---|--------------|---|-----|---|-----|---|------------------------|---|---|---|---|---|----|---|
| 6 ## 0 |      |    |     |   |              |   |     |   |     |   | 0.                     |   |   |   |   |   |    |   |
|        | Ther | ·e | was |   | a            |   | ped |   | dle | r | bold,                  |   |   |   |   |   | A  |   |
| Notes  | A    | -  | D   | - | $\mathbf{D}$ | - | F#  | - | G   | - | A                      | - | - | - | - | - | F# | - |
| D      | 0    |    | 0   |   | 0            |   | 0   |   | 0   |   | 1                      |   |   |   |   |   | 1  |   |
| A      | 0    |    | 0   |   | 0            |   | 0   |   | 1   |   | 2                      |   |   |   |   |   | 2  |   |
| dd     |      | -  | 0   | - | 0            | - | 2   | - | 3   | - | 4                      | - | - | - | - | - | 2  | - |
| D      | 0    |    | 0   |   | 0            |   | 0   |   | 3   |   | 4                      |   |   |   |   |   | 4  |   |
| A      | 0    |    | 0   |   | 0            |   | 0   |   | 3   |   | 4                      |   |   |   |   |   | 4  |   |
| AA     | 0    | -  | 3   | - | 3            | - | 5   | - | 6   | - | 7                      | - | - | - | - | - | 5  | - |

| J 0 # | Bm |   | 1   |   | G    |   |     |   | D     |   |      |     | Bm   |   | A    |    |
|-------|----|---|-----|---|------|---|-----|---|-------|---|------|-----|------|---|------|----|
| 6 *#  |    |   |     |   |      |   | •   | • |       |   |      |     |      |   |      |    |
|       | on |   | his |   | back |   | And |   | trav- |   | eled | the | wide |   | cour | n- |
|       | D  | - | A   | - | В    | - | A   | G | F#    | - | D    | D   | D    | - | C#   | -  |
|       | 5  |   | 5   |   | 3    |   | 3   | 3 | 0     |   | 0    | 0   | 2    |   | 1    |    |
|       | 5  |   | 5   |   | 3    |   | 3   | 3 | 0     |   | 0    | 0   | 1    |   | 2    |    |
|       |    | - | 4   | - | 5    | - | 4   | 3 | 2     | - | 0    | 0   | 0    | - |      | -  |
|       | 7  |   | 7   |   | 5    |   | 5   | 5 | 0     |   | 0    | 0   | 2    |   | 1    |    |
|       | 8  |   | 7   |   | 6    |   | 6   | 6 | 0     |   | 0    | 0   | 1    |   | 0    |    |
|       | 10 | - | 7   | - | 8    | - | 7   | 6 | 5     | - | 3    | 3   | 3    | - | 2    | -  |