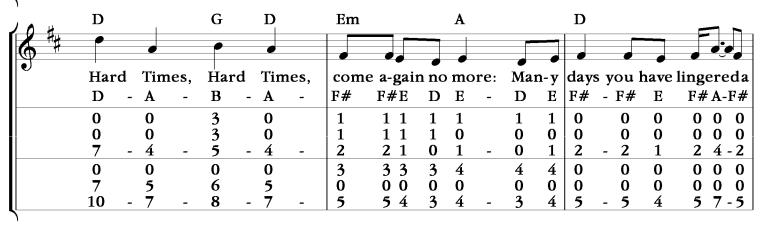

Mountain Dulcimer: D-A-dd and D-A-AA

Stephen Foster Arrangement: Steve Smith

| 104 | 1 | G     |    |     |       | D   |     | G   | $\mathbf{D}$ |    |     |     | Em   | A      |    | D    |    |   |  |
|-----|---|-------|----|-----|-------|-----|-----|-----|--------------|----|-----|-----|------|--------|----|------|----|---|--|
|     | # |       |    | F   |       |     |     | P   |              |    |     |     |      |        | =  |      |    |   |  |
| 9   |   |       |    | 1   |       |     |     | Obl | TT           | .1 | Т:  |     |      |        |    | 0.   | _  |   |  |
|     |   | round | my | car | )-111 | aoc | or; | Oh! | Har          | a  | 11m | es, | come | a-gain | no | more | e. |   |  |
|     |   | E     | D  | D   | E     | F#  | -   | В - | A            | -  | F#  | -   | F#   | DE     | D  | D    |    | - |  |
|     |   | 3     | 3  | 3   | 3     | 0   |     | 3   | 0            |    | 0   |     | 1    | 1 1    | 1  | 0    |    |   |  |
|     |   | 1     | 1  | 1   | 1     | 0   |     | 3   | 0            |    | 0   |     | 1    | 1 0    | 0  | 0    |    |   |  |
|     |   | 1     | 0  | 0   | 1     | 2   | -   | 5 - | 4            | -  | 2   | -   | 2    | 0 1    | 0  | 0    |    | - |  |
|     |   | 3     | 3  | 3   | 3     | 0   |     | 0   | 0            |    | 0   |     | 3    | 3 4    | 4  | 0    |    |   |  |
|     |   | 0     | 0  | 0   | 0     | 0   |     | 6   | 5            |    | 3   |     | 0    | 0 0    | 0  | 0    |    |   |  |
| Ų   |   | 4     | 3  | 3   | 4     | 5   | -   | 8 - | 7            | -  | 5   | -   | 5    | 3 4    | 3  | 3    |    | - |  |