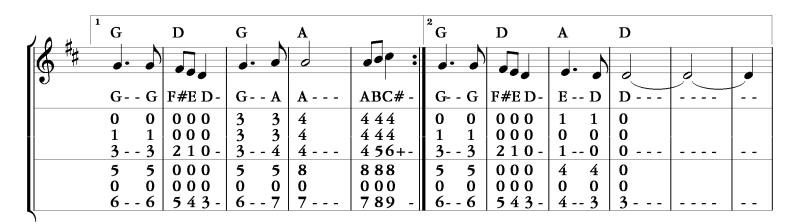

| 10 | G G | D         | G   | A | 1 | <sup>2</sup> G | D       | A   | D |
|----|-----|-----------|-----|---|---|----------------|---------|-----|---|
| 6  | ##  |           |     | 0 |   |                |         |     |   |
|    | G   | G F#E D - | G A | A |   | G G            | F#E D - | E D | D |
|    | 0   | 0 0 0 0   | 3 3 | 4 |   | 0 0            | 0 0 0   | 1 1 | 0 |
|    | 1   | 1 0 0 0   | 3 3 | 4 |   | 1 1            | 000     | 0 0 | 0 |
|    | 3   | 3 2 1 0 - | 3 4 | 4 |   | 3 3            | 2 1 0 - | 1 0 | 0 |
|    | 5   | 5 000     | 5 5 | 4 |   | 5 5            | 000     | 4 4 | 0 |
|    | 0   | 0 0 0 0   | 0 0 | 0 |   | 0 0            | 000     | 0 0 | 0 |
|    | 6   | 6 5 4 3 - | 6 7 | 7 |   | 6 6            | 5 4 3 - | 4 3 | 3 |