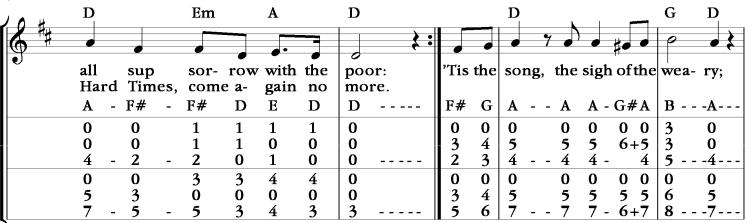

Mountain Dulcimer: D-A-dd and D-A-AA

Stephen Foster Arrangement: Steve Smith

| 104 | 1 | G     |    |     |       | D   |     | G   | $\mathbf{D}$ |    |     |     | Em   | A      |    | D    |    |   |  |
|-----|---|-------|----|-----|-------|-----|-----|-----|--------------|----|-----|-----|------|--------|----|------|----|---|--|
|     | # |       |    | F   |       |     |     | P   |              |    |     |     |      |        | =  |      |    |   |  |
| 9   |   |       |    | 1   |       |     |     | Obl | TT           | .1 | Т:  |     |      |        |    | 0.   | _  |   |  |
|     |   | round | my | car | )-111 | aoc | or; | Oh! | Har          | a  | 11m | es, | come | a-gain | no | more | e. |   |  |
|     |   | E     | D  | D   | E     | F#  | -   | В - | A            | -  | F#  | -   | F#   | DE     | D  | D    |    | - |  |
|     |   | 3     | 3  | 3   | 3     | 0   |     | 3   | 0            |    | 0   |     | 1    | 1 1    | 1  | 0    |    |   |  |
|     |   | 1     | 1  | 1   | 1     | 0   |     | 3   | 0            |    | 0   |     | 1    | 1 0    | 0  | 0    |    |   |  |
|     |   | 1     | 0  | 0   | 1     | 2   | -   | 5 - | 4            | -  | 2   | -   | 2    | 0 1    | 0  | 0    |    | - |  |
|     |   | 3     | 3  | 3   | 3     | 0   |     | 0   | 0            |    | 0   |     | 3    | 3 4    | 4  | 0    |    |   |  |
|     |   | 0     | 0  | 0   | 0     | 0   |     | 6   | 5            |    | 3   |     | 0    | 0 0    | 0  | 0    |    |   |  |
| Ų   |   | 4     | 3  | 3   | 4     | 5   | -   | 8 - | 7            | -  | 5   | -   | 5    | 3 4    | 3  | 3    |    | - |  |