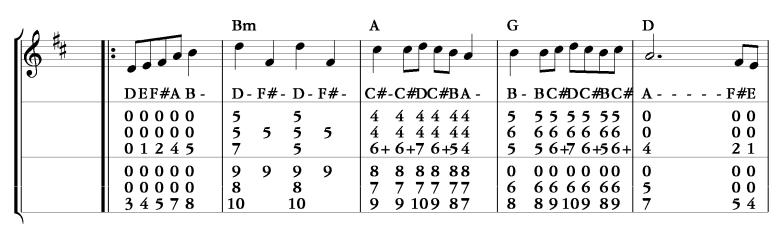

## Coleman's March

Mountain Dulcimer: D-A-dd and D-A-AA

Arrangement: Steve Smith

| / A 4 |      | D           | G           | D_             | A     |  |  |  |
|-------|------|-------------|-------------|----------------|-------|--|--|--|
| # 4   |      |             |             |                |       |  |  |  |
| 7 4   |      | •           |             |                | 0-    |  |  |  |
| Notes | ABAG | F#- A-F#-A- | G-GF#EF#G-  | A - A B AF#DF# | E F#E |  |  |  |
| D     | 0000 | 0 0         | 0 00000     | 0 000000       | 1 11  |  |  |  |
| A     | 0000 | 0 0 0 0     | 1 11111     | 0 000000       | 0 00  |  |  |  |
| dd    | 4543 | 2 2         | 3 3 2 2 2 3 | 4 454202       | 1 21  |  |  |  |
| D     | 0000 | 0 0         | 0 00000     | 0 000000       | 4 44  |  |  |  |
| A     | 0000 | 3 3         | 4 44444     | 5 555500       | 0 00  |  |  |  |
| L AA  | 7876 | 5 0 5 0     | 6 65456     | 7 787535       | 4 54  |  |  |  |