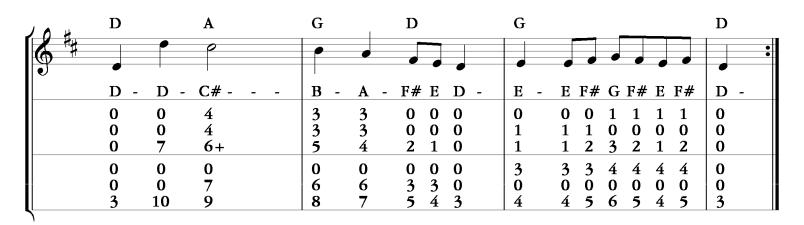

| J A 4                  | D   |           | A    | G                                                   | 1          | D    |   |     |   | G |     |    | _ |    |   |    | D |   |
|------------------------|-----|-----------|------|-----------------------------------------------------|------------|------|---|-----|---|---|-----|----|---|----|---|----|---|---|
| <b>6</b> <sup>†‡</sup> |     |           | 0    |                                                     | •          |      |   |     |   |   |     |    | • |    |   |    |   | • |
|                        | D · | - D -     | C# - | <br>$egin{bmatrix} 1 \\ \mathbf{B} \end{bmatrix}$ - | - <b>A</b> | - F# | Е | D - | - | E | - E | F# | G | F# | Е | F# | D | _ |
|                        | 0   | 0         | 4    | 3                                                   | 3          | 0    | 0 | 0   |   | 0 | C   | 0  | 1 | 1  | 1 | 1  | 0 |   |
| II                     | 0   | 0         | 4    | 3                                                   | 3          | 0    | 0 | 0   |   | 1 | 1   | 1  | 0 | 0  | 0 | 0  | 0 |   |
|                        | 0   | 7         | 6+   | 5                                                   | 4          | 2    | 1 | 0   |   | 1 | 1   | 2  | 3 | 2  | 1 | 2  | 0 |   |
|                        | 0   | 0         | 0    | 0                                                   | 0          | 0    | 0 | 0   |   | 3 | 3   | 3  | 4 | 4  | 4 | 4  | 0 |   |
|                        | 0   | 0         | 7    | 6                                                   | 6          | 3    | 3 | 0   |   | 0 | C   | 0  | 0 | 0  | 0 | 0  | 0 |   |
| II                     | 3   | <b>10</b> | 9    | 8                                                   | 7          | 5    | 4 | 3   |   | 4 | 4   | 5  | 6 | 5  | 4 | 5  | 3 |   |
| 7                      |     |           |      |                                                     |            |      |   |     |   |   |     |    |   |    |   |    |   |   |