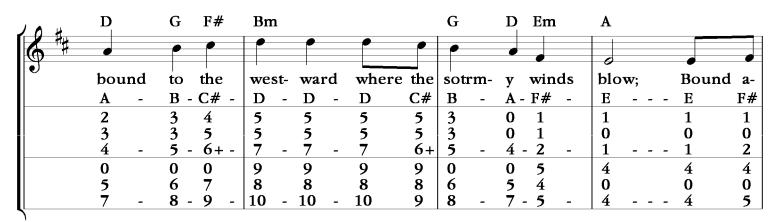

| J n # | A7  | ı       | D         | Em            | D           | <b>A7</b> | D   |
|-------|-----|---------|-----------|---------------|-------------|-----------|-----|
| 6 ##  | •   |         | •         |               |             |           |     |
|       | way | in the  | Dread- no | ought, to the | he west' 'a | rd we'll  | go. |
|       | G - | A - B - | B - A     | - D 1         | E   F# - G  | - E -     | D   |
|       | 1   | 1 3     | 0 0       | 1 1           | 1 0 0       | 1         | 0   |
| 1     | 0   | 0 4     | 0 0       | 1 3           | 1 0 0       | 0         | 0   |
|       | 3 - | 4 - 5 - | 5 - 4     | - 0           | 1 2 - 3     | - 1 -     | 0   |
|       | 4   | 4 0     | 0 0       | 0 (           | 0 0         | 4         | 0   |
|       | 0   | 0 6     | 0 0       | 1 1           | l 0 0       | 0         | 0   |
|       | 6 - | 7 - 8 - | 8 - 7     | - 3           | 1 5 - 6     | - 4 -     | 3   |