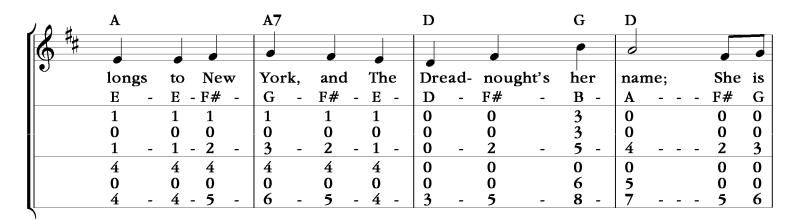

## The Dreadnought

Mountain Dulcimer: D-A-dd and D-A-AA

Arrangement: Steve Smith

| J A 4 |         |   | $\mathbf{D}$ |    | 1   |   | G     | D   |     |   | <b>A7</b> |    |       | D   |     | _     |     |
|-------|---------|---|--------------|----|-----|---|-------|-----|-----|---|-----------|----|-------|-----|-----|-------|-----|
| ## 3  |         | • |              | •  | •   |   | •     | •   | -   | 7 |           |    | •     |     |     |       |     |
|       | There's | a | sau-         | cy | wil | d | pack- | et, | and | a | pack-     | et | of    | fan | ne' | She   | be- |
| Notes | A       | A | A -          | G  | - A | - | В -   | Α   | - D | E | F# -      | G  | - E - | D   | -   | <br>G | F#  |
| D     | 0       | 0 | 0            | 0  | 0   |   | 3     | 0   | 0   | 0 | 1         | 1  | 1     | 0   |     | 0     | 0   |
| A     | 0       | 0 | 0            | 0  | 0   |   | 3     | 0   | 0   | 0 | 0         | 0  | 0     | 0   |     | 0     | 0   |
| dd    | 4       | 4 | 4 -          | 3  | - 4 | - | 5 -   | 4   | - 0 | 1 | 2 -       | 3  | - 1 - | 0   | -   | <br>3 | 2   |
| D     | 0       | 0 | 0            | 0  | 0   |   | 0     | 0   | 0   | 0 | 4         | 4  | 4     | 0   |     | 0     | 0   |
| A     | 5       | 5 | 5            | 5  | 5   |   | 6     | 5   | 0   | 0 | 0         | 0  | 0     | 0   |     | 0     | 0   |
| AA    | 7       | 7 | 7 -          | 6  | - 7 | - | 8 -   | 7   | - 3 | 4 | 5 -       | 6  | - 4 - | 3   | -   | <br>6 | 5   |