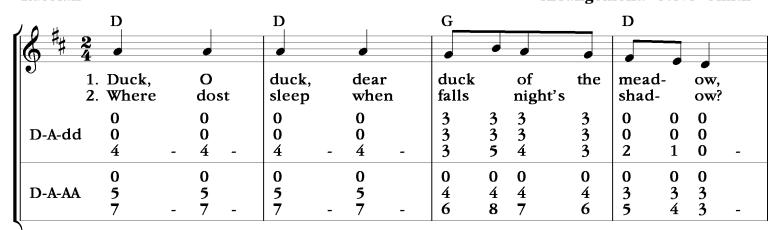

## Arrangement: Steve Smith

| 10 H        | D               | D          |               | G |             |   |            | D          |            |            |             |            |             |   |
|-------------|-----------------|------------|---------------|---|-------------|---|------------|------------|------------|------------|-------------|------------|-------------|---|
| <b>6</b> *# | •               | •          |               |   |             |   |            | •          | •          |            |             |            |             |   |
|             | Duck,<br>'Neath | O<br>the   | duck<br>shel- |   | dear<br>ter |   | duck<br>of |            | of<br>the  | the        | mea<br>wil- | d-         | ow.<br>low. |   |
|             | 0<br>0          | 0<br>0     | 0             |   | 0<br>0      |   | 3 3        | <b>3 3</b> | <b>3 3</b> | <b>3 3</b> | 0           | 0<br>0     | 0<br>0      |   |
|             | 4               | - 4        | - 4           | - | 4           | - | 3          | 5          | 4          | 3          | 2           | 1          | 0           | - |
|             | 0               | 0          | 0             |   | 0           |   | 0          | 0          | 0          | 0          | 0           | 0          | 0           |   |
|             | 7               | - <b>7</b> | -   7         | - | 7           | - | 6          | 8          | 7          | 6          | 3 5         | <b>3 4</b> | 3           | - |