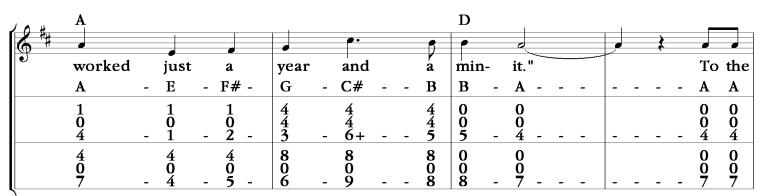

| 10 H | A                                          | A           |     |             |   |             |   |             |   |             |   | D           | D |             |   |   |   |   |   |   |   |
|------|--------------------------------------------|-------------|-----|-------------|---|-------------|---|-------------|---|-------------|---|-------------|---|-------------|---|---|---|---|---|---|---|
| 16 # |                                            |             |     |             |   | •           |   |             |   |             |   |             |   |             |   |   |   |   |   | * |   |
| · ·  | hay-                                       | seed        | 7   | was         | 1 | bound       |   | to          |   | be          |   | in          |   | it.         |   |   |   |   |   |   |   |
|      | A -                                        | Е           | - ] | F#          | - | G           | - | F#          | - | Е           | - | Е           | - | D           | - | - | - | - | - | - | - |
|      | $egin{matrix} 1 \\ 0 \\ 4 \end{bmatrix}$ - | 1<br>0<br>1 | -   | 1<br>0<br>2 | - | 1<br>0<br>3 | _ | 1<br>0<br>2 | _ | 1<br>0<br>1 | - | 0<br>0<br>1 | _ | 0<br>0<br>0 | _ | _ | - | _ | _ | _ | _ |
|      | 4<br>0<br>7 -                              | 4<br>0<br>4 | _   | 4<br>0<br>5 | _ | 4<br>0<br>6 | - | 4<br>0<br>5 | _ | 4<br>0<br>4 | _ | 0<br>0<br>4 | - | 0<br>0<br>3 | _ | _ | - | _ | - | - | - |