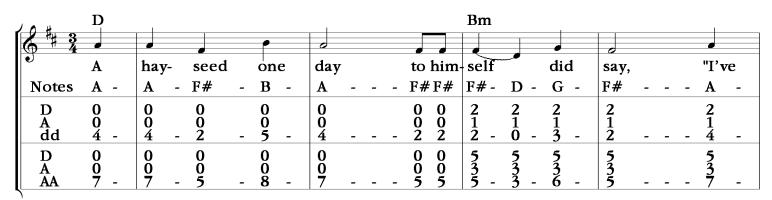

Mountain Dulcimer: D-A-dd and D-A-AA

M.D. Arr: Steve Smith from American Songbag

| 10 | 1 H. | $\mathbf{p}$ |          |          |       |   |            | Bm                                       |     |     |               |   |                    |   |
|----|------|--------------|----------|----------|-------|---|------------|------------------------------------------|-----|-----|---------------|---|--------------------|---|
| 6  | , ## | •            |          | <b>f</b> |       |   |            |                                          | _   |     |               |   | •                  |   |
|    |      | ci-          | ty       | he       | flew, |   | his        | mon-                                     | ey  | he  | drew,         |   | This               | s |
|    |      | A -          | F# -     | В -      | A     | - | <br>· F# - | F# -                                     | D - | G - | F#            |   | <br>A              | - |
|    |      | 0            | O        | 0        | 0     |   | 0          | 2                                        | 2   | 2   | 2             |   | 2                  |   |
|    |      | 0<br>4 -     | 2 -      | 0<br>5 - | 4     | _ | <br>. 2 -  | $\begin{vmatrix} 1 \\ 2 \end{vmatrix}$ - | 0 - | 3 - | $\frac{1}{2}$ | - | <br>$\frac{1}{4}$  | - |
|    |      | 0            | 0        | 0        | 0     |   | 0          | 5                                        | 5   | 5   | 5             |   | 5                  |   |
|    |      | 0<br>7 -     | 0<br>5 - | 0<br>8 - | 7     | - | <br>. 5 -  | 5 -                                      | 3 - | 6 - | 5             | - | <br><del>3</del> 7 | - |