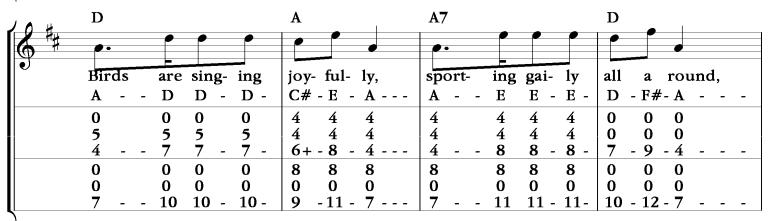

| Ì | <b>0</b> #  | G          |                  |           | D  |       |      |     |     | A   |    |      |      |              | D   |      |
|---|-------------|------------|------------------|-----------|----|-------|------|-----|-----|-----|----|------|------|--------------|-----|------|
|   | <b>6</b> *# |            |                  |           | •  | •     | •    |     | •   |     |    | J    |      |              |     | 7    |
| I | <b>●</b>    | what       | pains            | you       | so | my    | hear | rt, | and | why | in | sor  | - ro | $\mathbf{w}$ | bou | ınd? |
|   |             | D          | - D -            | D -       | F# | - A - | · A  | -   | A - | Е - | G  | - F# | - E  | -            | D   |      |
|   |             | 0          | 0                | 0         | 0  | 0     | 0    |     | 0   | 1   | 1  | 1    | 1    |              | 0   |      |
| H |             | 6          | 6                | 6         | 0  | 0     | 0    |     | 0   | 0   | 0  | 0    | 0    |              | 0   |      |
| Ⅱ |             | <u> 7 </u> | <del>- 7 -</del> | 7 -       | 2  | -4 -  | · 4  | -   | 4 - | 1 - | 3  | - 2  | - 1  | -            | 0   |      |
| Ш |             | <b>10</b>  | 10               | <b>10</b> | 0  | 0     | 0    |     | 0   | 4   | 4  | 4    | 4    |              | 0   |      |
| Ш |             | 0          | 0                | 0         | 0  | 0     | 0    |     | 0   | 0   | 0  | 0    | 0    |              | 0   |      |
| U |             | 10         | - 10 -           | 10 -      | 5  | - 7 - | - 7  | -   | 7 - | 4 - | 6  | - 5  | - 4  | -            | 3   |      |