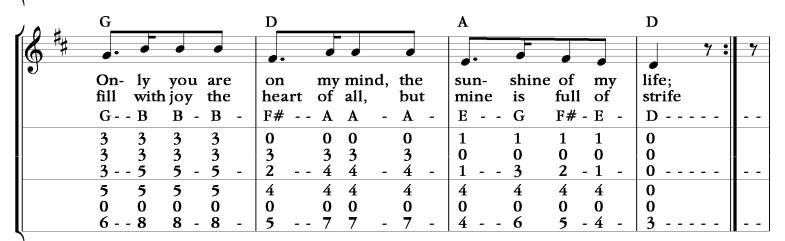

| Ì | <b>0</b> #  | G          |                  |           | D  |       |      |     |     | A   |    |      |      |              | D   |      |
|---|-------------|------------|------------------|-----------|----|-------|------|-----|-----|-----|----|------|------|--------------|-----|------|
|   | <b>6</b> *# |            |                  |           | •  | •     | •    |     | •   |     |    | J    |      |              |     | 7    |
| I | <b>●</b>    | what       | pains            | you       | so | my    | hear | rt, | and | why | in | sor  | - ro | $\mathbf{w}$ | bou | ınd? |
|   |             | D          | - D -            | D -       | F# | - A - | · A  | -   | A - | Е - | G  | - F# | - E  | -            | D   |      |
|   |             | 0          | 0                | 0         | 0  | 0     | 0    |     | 0   | 1   | 1  | 1    | 1    |              | 0   |      |
| H |             | 6          | 6                | 6         | 0  | 0     | 0    |     | 0   | 0   | 0  | 0    | 0    |              | 0   |      |
| Ⅱ |             | <u> 7 </u> | <del>- 7 -</del> | 7 -       | 2  | -4 -  | · 4  | -   | 4 - | 1 - | 3  | - 2  | - 1  | -            | 0   |      |
| Ш |             | <b>10</b>  | 10               | <b>10</b> | 0  | 0     | 0    |     | 0   | 4   | 4  | 4    | 4    |              | 0   |      |
| Ш |             | 0          | 0                | 0         | 0  | 0     | 0    |     | 0   | 0   | 0  | 0    | 0    |              | 0   |      |
| U |             | 10         | - 10 -           | 10 -      | 5  | - 7 - | - 7  | -   | 7 - | 4 - | 6  | - 5  | - 4  | -            | 3   |      |