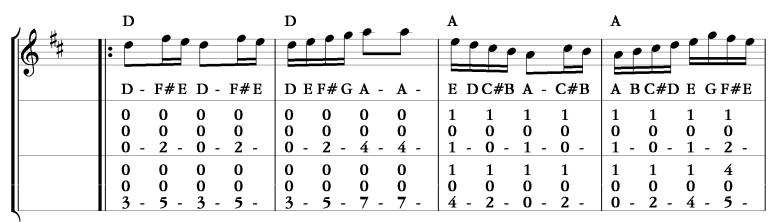

|   | D               | D               | D A             | D :             |
|---|-----------------|-----------------|-----------------|-----------------|
|   | D - F#E D - F#E | DEF#GA-A-       | F#E DF#E DC#A   | D - D D D - F#- |
|   | 0 0 0 0         | 0 0 0 0         | 0 0 1 1         | 0 0 0 0         |
| Ш | 0  0  0  0      | 0 0 0 0         | 0 0 0 2         | 0 0 0 0         |
|   | 0 - 2 - 0 - 2 - | 0 - 2 - 4 - 4 - | 2 - 0 - 1 - 1 - | 0 - 0 - 0 - 2 - |
|   | 0 0 0 0         | 0 0 0 0         | 0 0 1 1         | 0 0 0 0         |
| H | 0  0  0  0      | 0 0 0 0         | 0 0 0 0         | 0 0 0 0         |
|   | 3 - 5 - 3 - 5 - | 3 - 5 - 7 - 7 - | 5 - 3 - 4 - 2 - | 3 - 3 - 3 - 5 - |