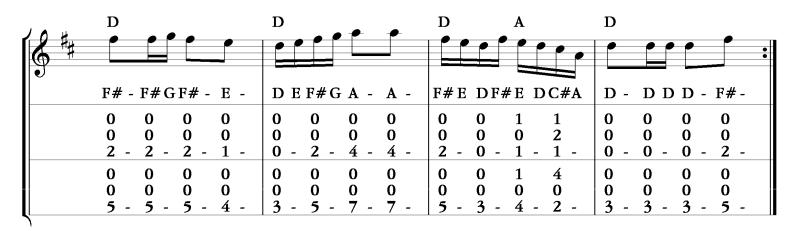

|   | D               | D               | D A             | D :             |
|---|-----------------|-----------------|-----------------|-----------------|
|   | D - F#E D - F#E | DEF#GA-A-       | F#E DF#E DC#A   | D - D D D - F#- |
|   | 0 0 0 0         | 0 0 0 0         | 0 0 1 1         | 0 0 0 0         |
| Ш | 0  0  0  0      | 0 0 0 0         | 0 0 0 2         | 0 0 0 0         |
|   | 0 - 2 - 0 - 2 - | 0 - 2 - 4 - 4 - | 2 - 0 - 1 - 1 - | 0 - 0 - 0 - 2 - |
|   | 0 0 0 0         | 0 0 0 0         | 0 0 1 1         | 0 0 0 0         |
| H | 0  0  0  0      | 0 0 0 0         | 0 0 0 0         | 0 0 0 0         |
|   | 3 - 5 - 3 - 5 - | 3 - 5 - 7 - 7 - | 5 - 3 - 4 - 2 - | 3 - 3 - 3 - 5 - |