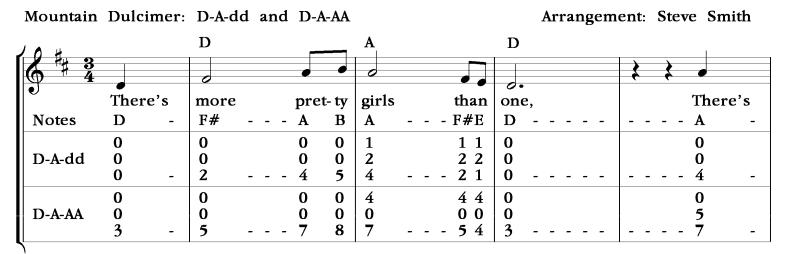

| 104      | D    | 1 |   |     |       | Α    |    |   |   |     |   | D  |   |   |   |   |   |   |   |   |   |
|----------|------|---|---|-----|-------|------|----|---|---|-----|---|----|---|---|---|---|---|---|---|---|---|
|          |      | • |   | •   | •     |      |    |   |   |     |   |    |   |   |   |   |   |   |   |   |   |
| J        | more |   |   | pre | t- ty | girl | ls | • |   | tha | n | on |   |   |   |   |   |   |   |   |   |
|          | F# - | Α | - | Α   | В     | F#   |    | Ε | - | D   | - | D  | - | - | - | - | - | - | - | - | - |
|          | 0    | 0 |   | 0   | 0     | 1    |    | 1 |   | 1   |   | 0  |   |   |   |   |   |   |   |   |   |
|          | 0    | 0 |   | 0   | 0     | 2    |    | 2 |   | 2   |   | 0  |   |   |   |   |   |   |   |   |   |
|          | 2 -  | 4 | - | 4   | 5     | 2    | -  | 1 | - | 0   | - | 0  | - | - | - | - | - | - | - | - | - |
|          | 0    | 0 |   | 0   | 0     | 4    |    | 4 |   | 4   |   | 0  |   |   |   |   |   |   |   |   |   |
|          | 0    | 0 |   | 0   | 0     | 0    |    | 0 |   | 0   |   | 0  |   |   |   |   |   |   |   |   |   |
|          | 5 -  | 7 | - | 7   | 8     | 5    | -  | 4 | - | 3   | - | 3  | - | - | - | - | - | - | - | - | - |
| <b>)</b> |      |   |   |     |       | •    |    |   |   |     |   |    |   |   |   |   |   |   |   |   |   |