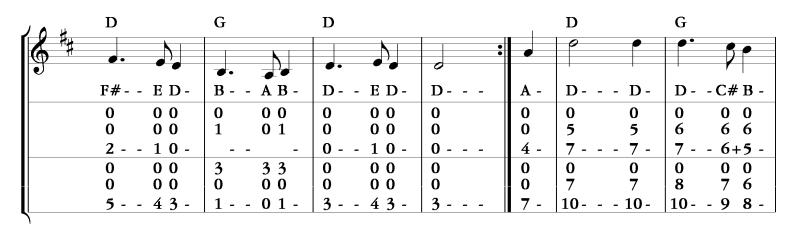

## Southwind

Mountain Dulcimer: D-A-dd and D-A-AA

Arrangement: Steve Smith

| J | A 4                                              |       | D  |       |              | A        |       |
|---|--------------------------------------------------|-------|----|-------|--------------|----------|-------|
|   | $ \begin{pmatrix} 1 & 3 \\ 4 & 4 \end{pmatrix} $ | : • • |    |       |              |          |       |
|   | •)<br>Notes                                      | A G   | F# | E D - | F# - G - A - | E F# E - | E A G |
|   | D                                                | 0 0   | 0  | 0 0   | 0 0 0        | 1 1 1    | 1 1 1 |
| Ш | A                                                | 0 0   | 0  | 0 0   | 0 0 0        | 0 0 0    | 0 0 0 |
|   | dd                                               | 4 3   | 2  | 1 0 - | 2 - 3 - 4 -  | 1 2 1 -  | 1 4 3 |
| Ш | D                                                | 0 0   | 0  | 0 0   | 0 0 0        | 4 4 4    | 4 4 4 |
|   | Α                                                | 0 0   | 0  | 0 0   | 0 0 0        | 0 0 0    | 0 0 0 |
|   | ĀĀ                                               | 7 6   | 5  | 4 3 - | 5 - 6 - 7 -  | 4 5 4 -  | 4 7 6 |

| / A 👊 | D       |       | D       |           | A       |       | D       |
|-------|---------|-------|---------|-----------|---------|-------|---------|
| #     | . 5.    |       |         |           |         |       |         |
|       | A B A - | A G-  | F# E D- | F# - GA - | E F#E - | E A - | D D-    |
|       | 0 00    | 0 0   | 0 00    | 0 00      | 1 11    | 1 1   | 0 0     |
|       | 5 55    | 5 4   | 0 00    | 0 00      | 0 00    | 0 0   | 5 5     |
|       | 4 54 -  | 4 3 - | 2 10 -  | 2 34 -    | 1 2 1 - | 1 4 - | 7 7 -   |
|       | 0 0 0   | 0 0   | 0 00    | 0 00      | 4 4 4   | 4 4   | 0 0     |
|       | 5 55    | 5 4   | 0 00    | 0 00      | 0 0 0   | 0 0   | 7 7     |
|       | 7 87 -  | 76-   | 5 43 -  | 5 67 -    | 454-    | 47-   | 10 10 - |

| J n + | G        | D      | 1     | D       | A       | D      |   |
|-------|----------|--------|-------|---------|---------|--------|---|
| 6 ##  |          | J. 50  |       |         |         |        |   |
|       | D C#B-   | A BA - | A G-  | F# E D- | E G C#- | D E D- | D |
|       | 0 0 0    | 0 00   | 0 0   | 0 00    | 11 1    | 0 00   | 0 |
|       | 6 6 6    | 5 55   | 5 4   | 0 00    | 00 2    | 0 00   | 0 |
|       | 7 6+5 -  | 4 54 - | 4 3 - | 2 10 -  | 13      | 0 10 - | 0 |
|       | 0 0 0    | 0 00   | 0 0   | 0 00    | 44 4    | 0 00   | 0 |
|       | 8 7 6    | 5 55   | 5 4   | 0 00    | 00 0    | 0 00   | 0 |
|       | 10 9 8 - | 7 87 - | 7 6 - | 5 43 -  | 462-    | 3 43 - | 3 |