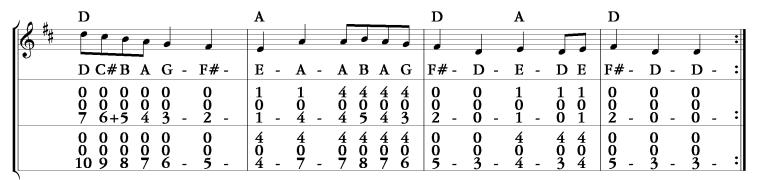

Mountain Dulcimer: D-A-dd and D-A-AA

M.D. Arr: Steve Smith From Fiddler Sarah Armstrong

| / A 4 | D             |                    |               |               |               |               | 1             |                   | A             |               |               |               | D             |               |               |   |
|-------|---------------|--------------------|---------------|---------------|---------------|---------------|---------------|-------------------|---------------|---------------|---------------|---------------|---------------|---------------|---------------|---|
| [K #  |               |                    |               |               |               |               | •             |                   |               |               |               |               |               |               |               | : |
| j j   | F# -          | D -                | D -           | D -           | F# -          | A -           | A -           | ВА                | G -           | Е -           | A -           | - G           | F# -          | D -           | D -           | : |
|       | 0<br>0<br>2 - | 0<br>0<br>0<br>0 - | 0<br>0<br>0 - | 0<br>0<br>0 - | 0<br>0<br>2 - | 0<br>0<br>4 - | 0<br>0<br>4 - | 0 0<br>0 0<br>5 4 | 1<br>0<br>3 - | 1<br>0<br>1 - | 1<br>0<br>4 - | 1<br>0<br>- 3 | 0<br>0<br>2 - | 0<br>0<br>0 - | 0<br>0<br>0 - | : |
|       | 0<br>0<br>5 - | 0<br>0<br>3 -      | 0<br>0<br>3 - | 0<br>0<br>3 - | 0<br>0<br>5 - | 0<br>0<br>7 - | 0<br>0<br>7 - | 0 0<br>0 0<br>8 7 | 4<br>0<br>6 - | 4<br>0<br>4 - | 4<br>0<br>7 - | 4<br>0<br>- 6 | 0<br>0<br>5 - | 0<br>0<br>3 - | 0<br>0<br>3 - | : |