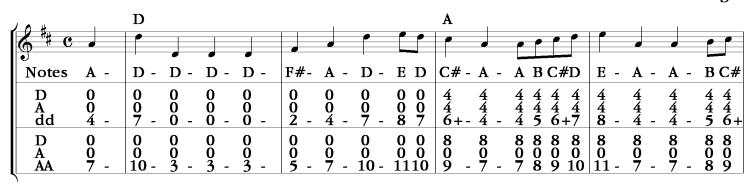

Mountain Dulcimer: D-A-dd and D-A-AA

M.D. Arr: Steve Smith From Fiddler Sarah Armstrong

| / A 4 | D             |                    |               |               |               |               | 1             |                   | A             |               |               |               | D             |               |               |   |
|-------|---------------|--------------------|---------------|---------------|---------------|---------------|---------------|-------------------|---------------|---------------|---------------|---------------|---------------|---------------|---------------|---|
| [K #  |               |                    |               |               |               |               | •             |                   |               |               |               |               |               |               |               | : |
| j j   | F# -          | D -                | D -           | D -           | F# -          | A -           | A -           | ВА                | G -           | Е -           | A -           | - G           | F# -          | D -           | D -           | : |
|       | 0<br>0<br>2 - | 0<br>0<br>0<br>0 - | 0<br>0<br>0 - | 0<br>0<br>0 - | 0<br>0<br>2 - | 0<br>0<br>4 - | 0<br>0<br>4 - | 0 0<br>0 0<br>5 4 | 1<br>0<br>3 - | 1<br>0<br>1 - | 1<br>0<br>4 - | 1<br>0<br>- 3 | 0<br>0<br>2 - | 0<br>0<br>0 - | 0<br>0<br>0 - | : |
|       | 0<br>0<br>5 - | 0<br>0<br>3 -      | 0<br>0<br>3 - | 0<br>0<br>3 - | 0<br>0<br>5 - | 0<br>0<br>7 - | 0<br>0<br>7 - | 0 0<br>0 0<br>8 7 | 4<br>0<br>6 - | 4<br>0<br>4 - | 4<br>0<br>7 - | 4<br>0<br>- 6 | 0<br>0<br>5 - | 0<br>0<br>3 - | 0<br>0<br>3 - | : |