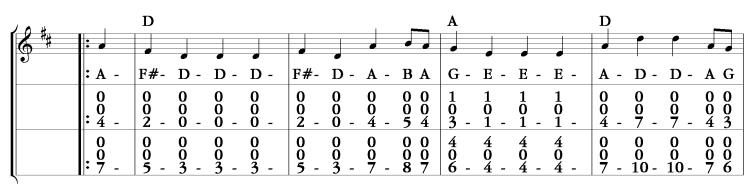

Mountain Dulcimer: D-A-dd and D-A-AA

M.D. Arr: Steve Smith From Fiddler Sarah Armstrong

| / A 4 | D             |                    |               |               |               |               | 1             |                   | A             |               |               |               | D             |               |               |   |
|-------|---------------|--------------------|---------------|---------------|---------------|---------------|---------------|-------------------|---------------|---------------|---------------|---------------|---------------|---------------|---------------|---|
| [K #  |               |                    |               |               |               |               | •             |                   |               |               |               |               |               |               |               | : |
| j j   | F# -          | D -                | D -           | D -           | F# -          | A -           | A -           | ВА                | G -           | Е -           | A -           | - G           | F# -          | D -           | D -           | : |
|       | 0<br>0<br>2 - | 0<br>0<br>0<br>0 - | 0<br>0<br>0 - | 0<br>0<br>0 - | 0<br>0<br>2 - | 0<br>0<br>4 - | 0<br>0<br>4 - | 0 0<br>0 0<br>5 4 | 1<br>0<br>3 - | 1<br>0<br>1 - | 1<br>0<br>4 - | 1<br>0<br>- 3 | 0<br>0<br>2 - | 0<br>0<br>0 - | 0<br>0<br>0 - | : |
|       | 0<br>0<br>5 - | 0<br>0<br>3 -      | 0<br>0<br>3 - | 0<br>0<br>3 - | 0<br>0<br>5 - | 0<br>0<br>7 - | 0<br>0<br>7 - | 0 0<br>0 0<br>8 7 | 4<br>0<br>6 - | 4<br>0<br>4 - | 4<br>0<br>7 - | 4<br>0<br>- 6 | 0<br>0<br>5 - | 0<br>0<br>3 - | 0<br>0<br>3 - | : |