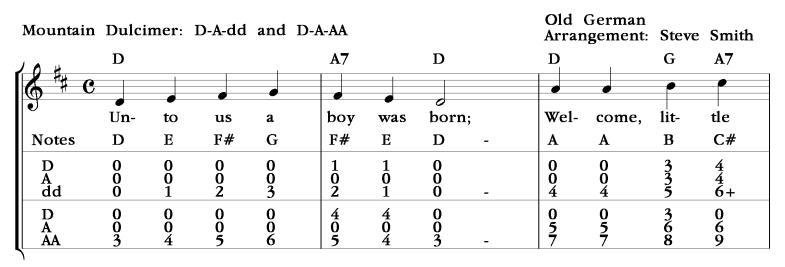

## Unto Us A Boy Was Born



| 104  | D      |   |          |   | Bm             |                | F#m      |          | G      | I      | $\mathbf{D}_{\mathbf{I}}$ |        |
|------|--------|---|----------|---|----------------|----------------|----------|----------|--------|--------|---------------------------|--------|
| 6 *# | 0      |   | P        |   | •              |                | •        | •        | •      | •      | •                         | •      |
| J    | stran- |   | ger!     |   | In             | a              | barn     | he       | found  | a      | home,                     | His    |
|      | D      | - | D        | - | D              | Ε              | C#       | D        | В      | Α      | Α                         | F#     |
|      | 0      |   | 0        |   | 5              | 5