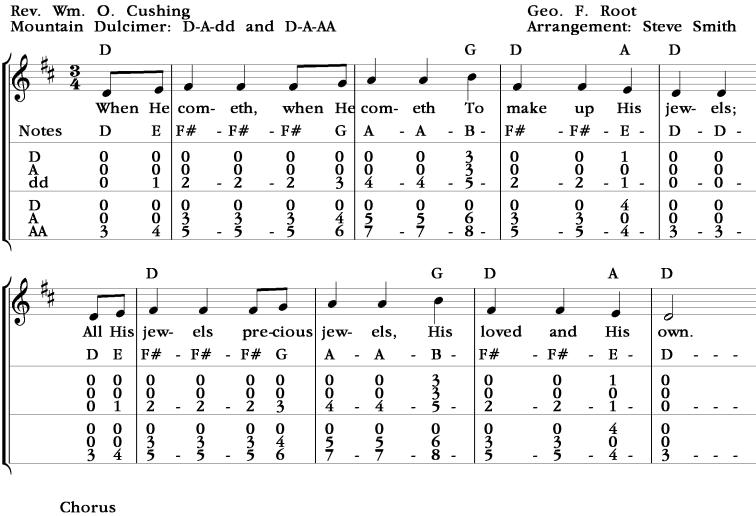

## When He Cometh



|       | Chore    | 40   |          | ~     |     |            | D    |         |            |        |        |        |        | n   |          |
|-------|----------|------|----------|-------|-----|------------|------|---------|------------|--------|--------|--------|--------|-----|----------|
|       |          |      |          | G     |     |            | D    |         |            |        |        |        | Α      | D   |          |
| 10 \$ |          |      | -        |       |     |            |      |         | <b>F</b> = | _      |        |        |        |     |          |
|       |          |      | •        | •     | -   | , <b>P</b> |      | _       | •          |        |        |        |        |     | -        |
|       | 1        |      |          |       |     |