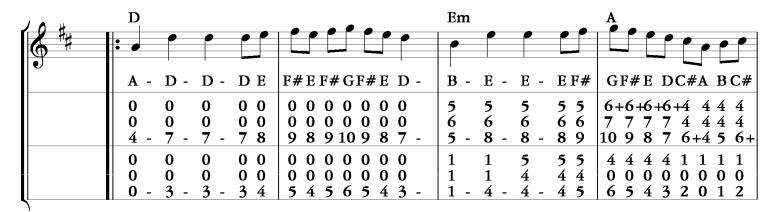

| <i>ا</i> ا | D            | _   | A    |      | G   |      | D   |     | G   |     | D     |      | A   |       | D          |     |     |   |
|------------|--------------|-----|------|------|-----|------|-----|-----|-----|-----|-------|------|-----|-------|------------|-----|-----|---|
|            |              |     | •    |      | • • | • •  | • • |     |     | •   |       |      |     |       |            |     |     | • |
| 9          |              | h   |      |      |     |      |     |     |     |     |       |      |     |       |            |     | •   | 1 |
|            | <b>D</b> - 1 | F#D | C# - | E C# | ВА  | B C# | B A | F#A | G - | В   | GF# - | A F# | EI  | ) E F | # D        | - ] | D - |   |
|            | 7            | 7   | 6+   | 6+   | 3   | 3    | 0   | 0   | 3   | 3 3 | 3 0   | 0 0  | 1 1 | 1     | 1 0        | (   | 0   |   |
|            | <u> </u>     | 7   | 7    | 7    | 3   | 3    | 0   | 0   | 3   | 3 3 | 30    | 0 0  |     | 0     |            |     | 0   |   |
|            | 7 -          | 9 - | 6+-  | 8 -  | 5 - | 5 -  | 4 - | 2 - | 3 - | 5 : | 32-   | 4 2  | 1 0 | 1     | 2 0        | - ( | ) - |   |
|            | 0            | 0   | 4    | 4    | 0   | 0    | 0   | 2   | 5   | 5 5 | 5 0   | 0 0  | 4 4 | 4     | <b>4</b> 0 | (   | 0   |   |
| ii         | 0            | 0   | 0    | 0    | 1   | 1    | 0   | 0   | 0   | 0 ( | 0 0   | 0 0  | 0 0 | 0     | 0 0        | (   | 0   |   |
| ĮL         | 3 -          | 5 - | 2 -  | 4 -  | 1 - | 3 -  | 0 - | 0 - | 6 - | 8 ( | 55-   | 7 5  | 4 3 | 4     | 5 3        | - : | 3 - |   |