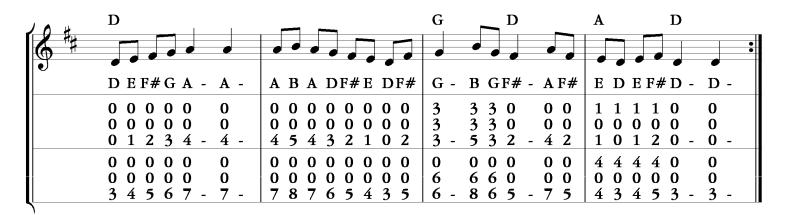

## Whiskey Before Breakfast

Mountain Dulcimer: D-A-dd and D-A-AA

Arrangement: Steve Smith

| J A #  | D               |                             | G D             | A G               |
|--------|-----------------|-----------------------------|-----------------|-------------------|
| 6 ## C |                 |                             |                 |                   |
| J      |                 |                             |                 |                   |
| Notes  | DEF#GA-A-       | A B A DF#E DF#              | G - B GF# - AF# | E D E F # E D B - |
| D      | 00000 0         | 0 0 0 0 0 0 0 0             | 3 3 3 0 0 0     | 1 1 1 1 1 1 3     |
| A      | 00000 0         | $0 \ 0 \ 0 \ 0 \ 0 \ 0 \ 0$ | 3 3 3 0 0 0     | 0000001           |
| dd     | 0 1 2 3 4 - 4 - | 4 5 4 3 2 1 0 2             | 3 - 5 3 2 - 4 2 | 1 0 1 2 1 0       |
| D      | 00000 0         | 0 0 0 0 0 0 0 0             | 0 000 00        | 4 4 4 4 4 4 0     |
| A      | 00000 0         | $0 \ 0 \ 0 \ 0 \ 0 \ 0 \ 0$ | 6 660 00        | 0000001           |
| AA     | 3 4 5 6 7 - 7 - | 78765435                    | 6 - 8 6 5 - 7 5 | 4 3 4 5 4 3 1 -   |