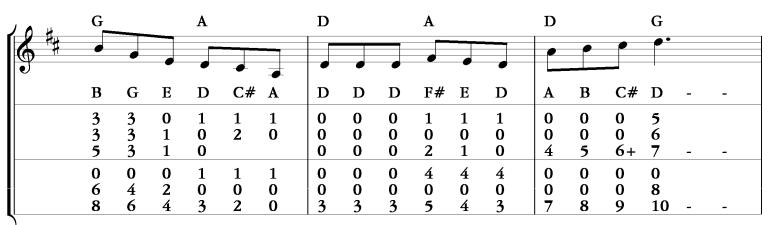

| J A 4 | G       |   |        | D_                                     |        |        | A      |        |          | D  |   |   |   |   |
|-------|---------|---|--------|----------------------------------------|--------|--------|--------|--------|----------|----|---|---|---|---|
|       |         |   | 6      | 8                                      |        | •      | J      |        |          |    |   |   | , |   |
|       | D       |   | r<br>B |                                        | F#     | ٨      | ٨      | G      | E        | D. |   |   |   |   |
|       |         | - |        | A                                      |        | A 0    | A 1    | 1      |          |    | - | - |   | - |
|       | 6       |   | 6      | $\begin{vmatrix} 0 \\ 0 \end{vmatrix}$ | 0<br>0 | 0      | 0      | 0      | 0        | 0  |   |   |   |   |
|       | 7       | - | 5      | 4                                      | 2      | 4      | 4      | 3      | 1        | 0  | - | - | - | - |
|       | 0       |   | 0      | 0                                      | 0      | 0      | 4      | 4      | 4<br>0   | 0  |   |   |   |   |
|       | 0<br>10 | - | 8      | <b>0</b> 7                             | 5      | 0<br>7 | 0<br>7 | 0<br>6 | <b>4</b> | 3  | - | - | - | - |
| ,     |         |   |        | •                                      |        |        |        |        |          | •  |   |   |   |   |