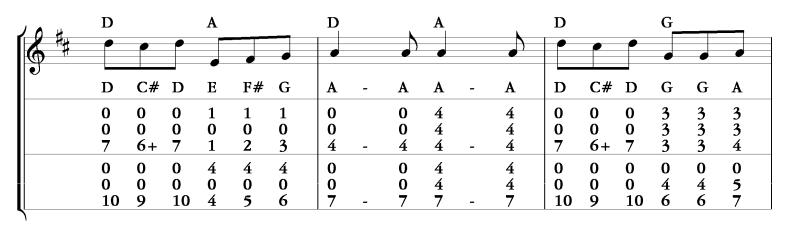

Mountain Dulcimer: D-A-dd and D-A-AA

M.D. Arr: Steve Smith English, Collected by Cecil Sharp

| 10 +  | A | D |   |   | A  |   |    | D |    |   | A  |    |    |  |
|-------|---|---|---|---|----|---|----|---|----|---|----|----|----|--|
|       |   | - |   |   |    |   |    |   |    |   |    |    |    |  |
| Notes | A | D | D | D | F# | E | F# | D | F# | A | A  | В  | C# |  |
| D     | 0 | 0 | 0 | 0 | 1  | 1 | 1  | 0 | 0  | 0 | 4  | 4  | 4  |  |
| A     | 0 | 0 | 0 | 0 | 0  | 0 | 0  | 0 | 0  | 0 | 4  | 4  | 4  |  |
| dd    |   | 0 | 0 | 0 | 2  | 1 | 2  | 0 | 2  | 4 | 4  | 5  | 6+ |  |
| D     | 0 | 0 | 0 | 0 | 4  | 4 | 4  | 0 | 0  | 0 | 6+ | 6+ | 6+ |  |
| A     | 0 | 0 | 0 | 0 | 0  | 0 | 0  | 0 | 0  | 0 | 0  | 0  | 0  |  |
| L AA  | 0 | 3 | 3 | 3 | 5  | 4 | 5  | 3 | 5  | 7 | 7  | 8  | 9  |  |