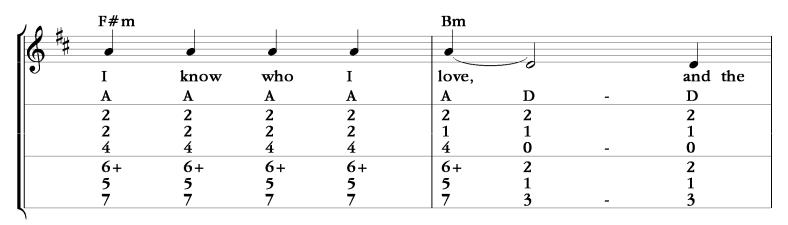

## I Know Where I'm Going

Mountain Dulcimer: D-A-dd and D-A-AA

Scotland Arrangement: Steve Smith

| <i>/ A  </i> | $\mathbf{D}$ | A7   |       |     | D   |      |   |     |  |
|--------------|--------------|------|-------|-----|-----|------|---|-----|--|
| o † c        | , I          | know | where | I'm | go- | ing, |   | And |  |
| Notes        | D            | D    | E     | F#  | D   | D    | - | D   |  |
| D            | 0            | 0    | 1     | 1   | 0   | 0    |   | 0   |  |
| A            | 0            | 0    | 0     | 0   | 0   | 0    |   | 0   |  |
| dd           | 0            | 0    | 1     | 2   | 0   | 0    | - | 0   |  |
| D            | 2            | 2    | 3     | 3   | 2   | 2    |   | 2   |  |
| A            | 0            | 0    | 0     | 0   | 0   | 0    |   | 0   |  |
| AA           | 3            | 3    | 4     | 5   | 3   | 3    | - | 3   |  |

| 10 4 | Em           | Em    |     |      |      | A7  |   |   |  |  |
|------|--------------|-------|-----|------|------|-----|---|---|--|--|
| 6 *# |              |       | •   |      |      | 0.  |   |   |  |  |
| J    | Dear         | knows | who | I'11 | mar- | ry. |   |   |  |  |
|      | $\mathbf{E}$ | F#    | G   | F#   | F#   | E   | - | - |  |  |
|      | 1            | 1     | 1   | 1    | 1    | 1   |   |   |  |  |
|      | 1            | 1     | 1   | 1    | 0    | 0   |   |   |  |  |
|      | 1            | 2     | 3   | 2    | 2    | 1   | - | - |  |  |
|      | 3            | 3     | 3   | 3    | 3    | 3   |   |   |  |  |
|      | 3            | 3     | 3   | 3    | 2    | 2   |   |   |  |  |
|      | 4            | 5     | 6   | 5    | 5    | 4   | - | - |  |  |