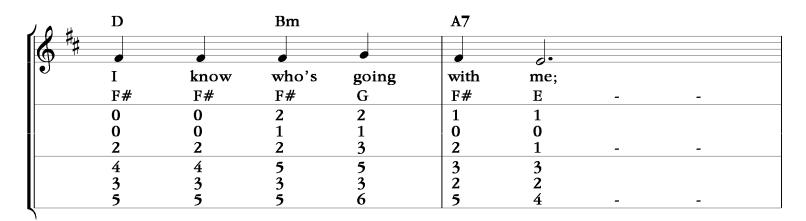

## I Know Where I'm Going

Mountain Dulcimer: D-A-dd and D-A-AA

Scotland Arrangement: Steve Smith

| <i>/ A  </i> | $\mathbf{D}$ | A7   |       |     | D   |      |   |     |  |
|--------------|--------------|------|-------|-----|-----|------|---|-----|--|
| o † c        | , I          | know | where | I'm | go- | ing, |   | And |  |
| Notes        | D            | D    | E     | F#  | D   | D    | - | D   |  |
| D            | 0            | 0    | 1     | 1   | 0   | 0    |   | 0   |  |
| A            | 0            | 0    | 0     | 0   | 0   | 0    |   | 0   |  |
| dd           | 0            | 0    | 1     | 2   | 0   | 0    | - | 0   |  |
| D            | 2            | 2    | 3     | 3   | 2   | 2    |   | 2   |  |
| A            | 0            | 0    | 0     | 0   | 0   | 0    |   | 0   |  |
| AA           | 3            | 3    | 4     | 5   | 3   | 3    | - | 3   |  |

| 10 4 | Em           | Em    |     |      |      | A7  |   |   |  |  |
|------|--------------|-------|-----|------|------|-----|---|---|--|--|
| 6 *# |              |       | •   |      |      | 0.  |   |   |  |  |
| J    | Dear         | knows | who | I'11 | mar- | ry. |   |   |  |  |
|      | $\mathbf{E}$ | F#    | G   | F#   | F#   | E   | - | - |  |  |
|      | 1            | 1     | 1   | 1    | 1    | 1   |   |   |  |  |
|      | 1            | 1     | 1   | 1    | 0    | 0   |   |   |  |  |
|      | 1            | 2     | 3   | 2    | 2    | 1   | - | - |  |  |
|      | 3            | 3     | 3   | 3    | 3    | 3   |   |   |  |  |
|      | 3            | 3     | 3   | 3    | 2    | 2   |   |   |  |  |
|      | 4            | 5     | 6   | 5    | 5    | 4   | - | - |  |  |