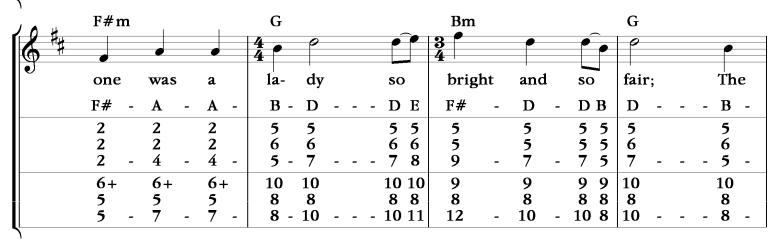

## The Nightingale

Mountain Dulcimer: D-A-dd and D-A-AA

Arrangement: Steve Smith

| ( ## | D                                                  | Bm                   | Em                                | Bm                              |
|------|----------------------------------------------------|----------------------|-----------------------------------|---------------------------------|
|      | spied a fair                                       | cou- ple             | all on the                        | high way; And                   |
|      | F# A A - A -                                       | B - D                | D E   F# - D                      | - D B D A -                     |
|      | $egin{array}{cccccccccccccccccccccccccccccccccccc$ | 5 5<br>5 5<br>5 - 7  | 5 5 5 5 5 5 5 7 8 9 - 7           | 5 5 5 5 5 5 5 - 7 5 7 4 -       |
|      | 0 0 0 0 0 0 0 0 5 7 7 - 7 -                        | 9 9<br>8 8<br>8 - 10 | 9 9 8 8   8 8 8 8   10 11 12 - 10 | 8 8 9 9   8 8 8 8   - 10 8 10 7 |