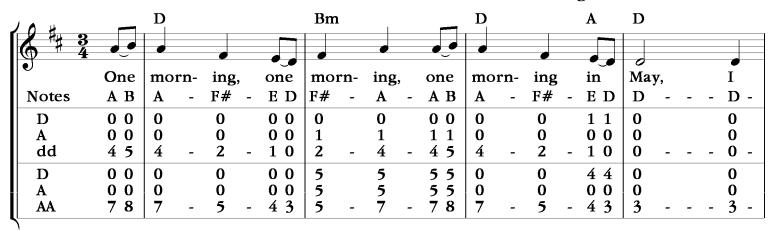

## The Nightingale

Mountain Dulcimer: D-A-dd and D-A-AA

Arrangement: Steve Smith

| ( ## | D                                                  | Bm                   | Em                                | Bm                              |
|------|----------------------------------------------------|----------------------|-----------------------------------|---------------------------------|
|      | spied a fair                                       | cou- ple             | all on the                        | high way; And                   |
|      | F# A A - A -                                       | B - D                | D E   F# - D                      | - D B D A -                     |
|      | $egin{array}{cccccccccccccccccccccccccccccccccccc$ | 5 5<br>5 5<br>5 - 7  | 5 5 5 5 5 5 5 7 8 9 - 7           | 5 5 5 5 5 5 5 - 7 5 7 4 -       |
|      | 0 0 0 0 0 0 0 0 5 7 7 - 7 -                        | 9 9<br>8 8<br>8 - 10 | 9 9 8 8   8 8 8 8   10 11 12 - 10 | 8 8 9 9   8 8 8 8   - 10 8 10 7 |