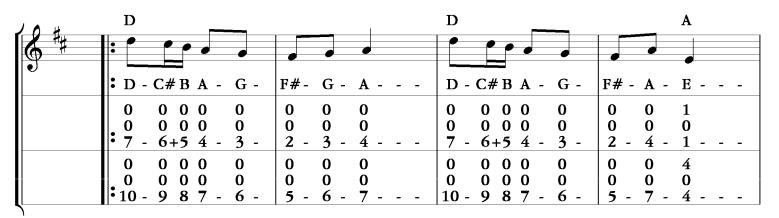

| 104 | D                | ı          | A               | D                |
|-----|------------------|------------|-----------------|------------------|
| #   |                  |            |                 | •                |
|     |                  |            |                 | <del>•</del> • • |
|     | D - C# B A - G - | F# - G - A | GF#E DC#D EF#   | D - D - D :      |
|     | 0 0 0 0 0        | 0 0 0      | 1 1 1 1 1 1 1 1 | 0 0 0            |
| II  | 0 0 0 0          | 0 0 0      | 0 0 0 0 2 0 0 0 | l • I            |
|     | 7 - 6+5 4 - 3 -  | 2 - 3 - 4  | 3 2 1 0 0 0 1 2 | 0 - 0 - 0        |
|     | 0 0 0 0 0        | 0 0 0      | 4 4 4 4 4 4 4 4 | 0 0 0            |
|     | 0 0 0 0 0        | 0 0 0      | 0 0 0 0 0 0 0 0 | 0 0 0            |
|     | 10 - 9 8 7 - 6 - | 5 - 6 - 7  | 6 5 4 3 2 3 4 5 | 3 - 3 - 3        |