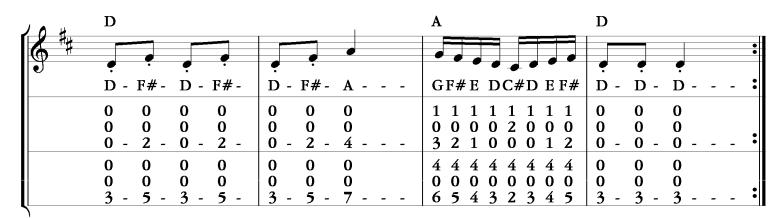

## Rakes of Mallow

Mountain Dulcimer: D-A-dd and D-A-AA

Arrangement: Steve Smith Irish Country Dance

| J n + | D A             |                  |                                         |  |  |
|-------|-----------------|------------------|-----------------------------------------|--|--|
|       | , , , ,         |                  |                                         |  |  |
| Notes | D - F# - D - F# | D - F# - GF# E D | C#- E - C#- E - C# - E - F# E DC#       |  |  |
| D     | 0 0 0 0         | 0 0 0 0 0 0      |                                         |  |  |
| A     | 0 0 0 0         | 0 0 0 0 0 0      |                                         |  |  |
| dd    | 0 - 2 - 0 - 2   | 0 - 2 - 3 2 1 0  | 1 - 1 - 1 - 1 - 1 - 2 1 0 0             |  |  |
| D     | 0 0 0 0         | 0 0 0 0 0 0      | 4 4 4 4 4 4 4 4 4 4 4 4 4 4 4 4 4 4 4 4 |  |  |
| A     | 0 0 0 0         | 0 0 0000         |                                         |  |  |
| AA    | 3 - 5 - 3 - 5   | 3 - 5 - 6 5 4 3  | 2 - 4 - 2 - 4 - 2 - 4 - 5 4 3 2         |  |  |