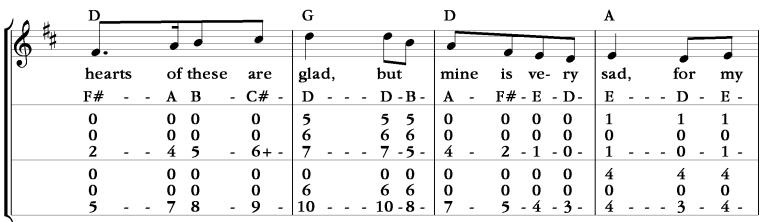

## The Winter It Is Past

Mountain Dulcimer: D-A-dd and D-A-AA

Words Anonymous - Revised by Burns Arrangement: Steve Smith

| J n 4                      |         | D    |     |     |      | G            |     | D       |   |     |     | A     |       |      |
|----------------------------|---------|------|-----|-----|------|--------------|-----|---------|---|-----|-----|-------|-------|------|
| <b>* * * * * * * * * *</b> | The     | win- |     |     | past |              |     | sum- me |   |     |     | last, | And   |      |
|                            | D-E-    | F#   | - E | F#A | D -  | D -          | В - | A - F#  | - | E - | D - | E     | - E - | F# - |
| $\mathbf{I}$ D             | 0 0     | 0    | 0   | 0 0 | 0    | 5            | 5   | 0 0     |   | 0   | 0   | 1     | 1     | 1    |
| A                          | 0 0     | 0    | 0   | 0 0 | 0    | 6            | 6   | 0 0     |   | 0   | 0   | 0     | 0     | 0    |
| dd                         | 0 - 1 - | 2    | - 1 | 2 4 | 0 -  | · 7 <i>-</i> | 5 - | 4 - 2   | - | 1 - | 0 - | 1     | - 1 - | 2 -  |
| D                          | 0 0     | 0    | 0   | 0 0 | 0    | 0            | 0   | 0 0     |   | 0   | 0   | 4     | 4     | 4    |
| A                          | 0 0     | 0    | 0   | 0 0 | 0    | 6            | 6   | 0 0     |   | 0   | 0   | 0     | 0     | 0    |
| AA                         | 3 - 4 - | 5    | - 4 | 5 7 | 3 -  | 10 -         | 8 - | 7 - 5   | - | 4 - | 3 - | 4     | -4-   | 5 -  |

| J A #       | Bm    | G   | DA            | D   |
|-------------|-------|-----|---------------|-----|
| <b>6</b> *# |       | •   |               | N 7 |
|             | lover | has | part- ed from | me. |
|             | F#    | В   | A - F# - E    | D   |
|             | 2     | 3   | 0 0 1         | 0   |
|             | 1     | 3   | 0 0 0         | 0   |
|             | 2     | 5   | 4 - 2 - 1     | 0   |
|             | 5     | 7   | 0 0 4         | 0   |
|             | 3     | 6   | 0 0 0         | 0   |
| [L          | 5     | 8   | 7 - 5 - 4     | 3   |