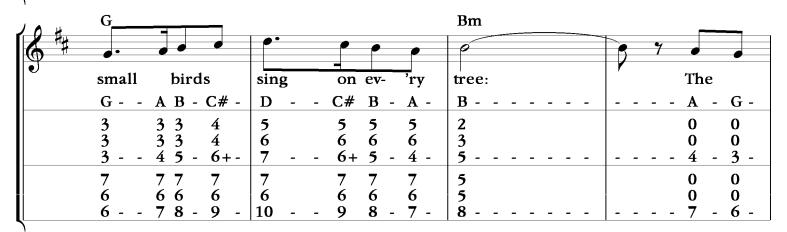

## The Winter It Is Past

Mountain Dulcimer: D-A-dd and D-A-AA

Words Anonymous - Revised by Burns Arrangement: Steve Smith

| J n 4                      |         | D    |     |     |      | G            |     | D       |   |     |     | A     |       |      |
|----------------------------|---------|------|-----|-----|------|--------------|-----|---------|---|-----|-----|-------|-------|------|
| <b>* * * * * * * * * *</b> | The     | win- |     |     | past |              |     | sum- me |   |     |     | last, | And   |      |
|                            | D-E-    | F#   | - E | F#A | D -  | D -          | В - | A - F#  | - | E - | D - | E     | - E - | F# - |
| $\mathbf{I}$ D             | 0 0     | 0    | 0   | 0 0 | 0    | 5            | 5   | 0 0     |   | 0   | 0   | 1     | 1     | 1    |
| A                          | 0 0     | 0    | 0   | 0 0 | 0    | 6            | 6   | 0 0     |   | 0   | 0   | 0     | 0     | 0    |
| dd                         | 0 - 1 - | 2    | - 1 | 2 4 | 0 -  | · 7 <i>-</i> | 5 - | 4 - 2   | - | 1 - | 0 - | 1     | - 1 - | 2 -  |
| D                          | 0 0     | 0    | 0   | 0 0 | 0    | 0            | 0   | 0 0     |   | 0   | 0   | 4     | 4     | 4    |
| A                          | 0 0     | 0    | 0   | 0 0 | 0    | 6            | 6   | 0 0     |   | 0   | 0   | 0     | 0     | 0    |
| AA                         | 3 - 4 - | 5    | - 4 | 5 7 | 3 -  | 10 -         | 8 - | 7 - 5   | - | 4 - | 3 - | 4     | -4-   | 5 -  |

| J A #       | Bm    | G   | DA            | D   |
|-------------|-------|-----|---------------|-----|
| <b>6</b> *# |       | •   |               | N 7 |
|             | lover | has | part- ed from | me. |
|             | F#    | В   | A - F# - E    | D   |
|             | 2     | 3   | 0 0 1         | 0   |
|             | 1     | 3   | 0 0 0         | 0   |
|             | 2     | 5   | 4 - 2 - 1     | 0   |
|             | 5     | 7   | 0 0 4         | 0   |
|             | 3     | 6   | 0 0 0         | 0   |
| [L          | 5     | 8   | 7 - 5 - 4     | 3   |